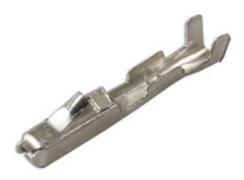

## **Non-Insulated Female Terminals 100pc**

A pack of 100 female, non-insulated terminals to suit Mercedes-Benz & BMW electrical connector sensors.

## **Additional Information**

- Non-insulated female terminals used in: 2-pin air temperature sensor connectors (OEM 1-967644-1), Part No. 37421; 2-pin air temperature sensor connectors (OEM 61138365340), Part No. 37422; 3-pin TPMS connectors (OEM 1-967642-1), Part No. 37434; 3-pin temperature electrical connectors (OEM 9-967642-1), Part No. 37435; 6-pin tail light sensor connectors (OEM 1-967616-1), Part No. 37436; 4-pin LPG electrical convertor sensor connectors (OEM 1-967640-1, VW 8E0971934), Part No. 37438.
- Overall length: 14.36 x 1.77mm wide.
- To be used with grey weatherproof seals, Part No. 37376.
- For the perfect seal on the terminals & seals please use Laser ratchet crimping tool, Part No. 7642, which has specially designed jaws for a professional crimp.
- Included in assorted box of male & female terminals to suit Mercedes-Benz & BMW electrical sensors, Part No. 37685. \*Note: all OEM references are equivalent to OEM.