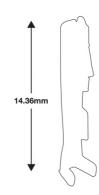

## **Additional Information**

- Non-insulated female terminals used in: 2-pin air temperature sensor connectors (OEM 1-967644-1), Part No. 37421; 2-pin air temperature sensor connectors (OEM 61138365340), Part No. 37422; 3-pin TPMS connectors (OEM 1-967642-1), Part No. 37434; 3-pin temperature electrical connectors (OEM 9-967642-1), Part No. 37435; 6-pin tail light sensor connectors (OEM 1-967616-1), Part No. 37436; 4-pin LPG electrical convertor sensor connectors (OEM 1-967640-1, VW 8E0971934), Part No. 37438.
- Overall length: 14.36 x 1.77mm wide.
- To be used with grey weatherproof seals, Part No. 37376.
- For the perfect seal on the terminals & seals please use Laser ratchet crimping tool, Part No. 7642, which has specially designed jaws for a professional crimp.
- Included in assorted box of male & female terminals to suit Mercedes-Benz & BMW electrical sensors, Part No. 37685. \*Note: all OEM references are equivalent to OEM.