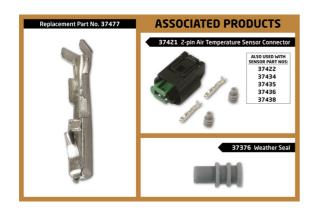

## **Additional Information**

- Non-insulated female terminals used in: 2-pin air temperature sensor connectors (OEM 1-967644-1), Part No. 37421; 2-pin air temperature sensor connectors (OEM 61138365340), Part No. 37422; 3-pin TPMS connectors (OEM 1-967642-1), Part No. 37434; 3-pin temperature electrical connectors (OEM 9-967642-1), Part No. 37435; 6-pin tail light sensor connectors (OEM 1-967616-1), Part No. 37436; 4-pin LPG electrical convertor sensor connectors (OEM 1-967640-1, VW 8E0971934), Part No. 37438.
- Overall length: 14.36 x 1.77mm wide.
- To be used with grey weatherproof seals, Part No. 37376.
- For the perfect seal on the terminals & seals please use Laser ratchet crimping tool, Part No. 7642, which has specially designed jaws for a professional crimp.
- Included in assorted box of male & female terminals to suit Mercedes-Benz & BMW electrical sensors, Part No. 37685. \*Note: all OEM references are equivalent to OEM.